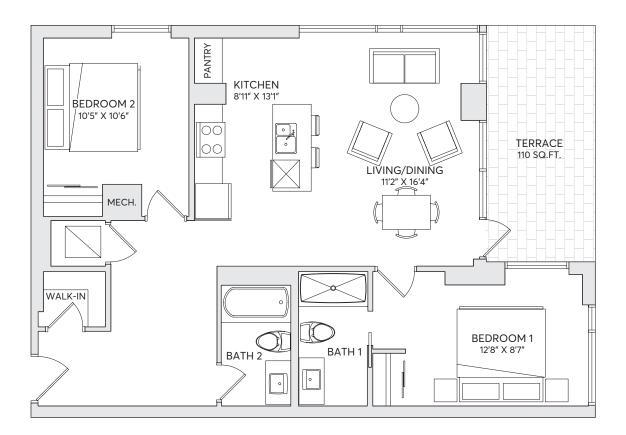

## The Zanzibar

2 BEDROOMS 2 BATHROOMS SUITE AREA - 1001 SQ FT

Leasing Office 613.569.3043

info@ballantyneliving.ca ballantyneliving.ca

Developed & Managed by Regional Group

The Regional Group of Companies Inc.

Materials, specifications and floor plans are subject to change without notice. All renderings are artist's concept. All floor plans have approximate dimensions. Actual usable floor space may vary from stated floor plan. Windows, doors and balcony size and location may vary. Balcony/Terrace, as applicable. All dimensions are subject to normal construction variances. Some features may vary by suite design. Furniture not included. E. & O.E.