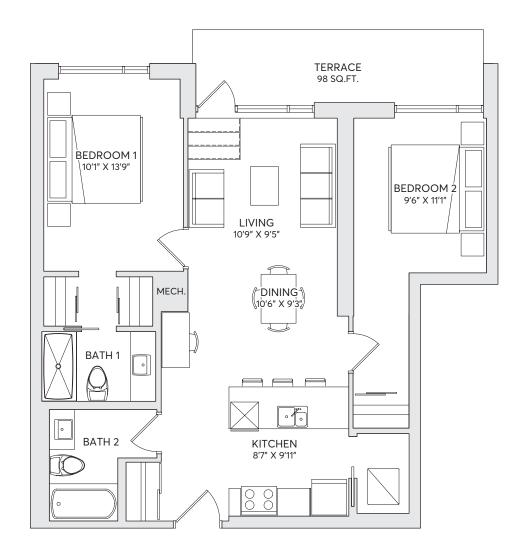

## THE VERONA

2 BEDROOMS
2 BATHROOMS
SUITE AREA - 936 SQ FT

FLOOR 7 (711)

Leasing Office 613.569.3043

info@ballantyneliving.ca ballantyneliving.ca

Developed & Managed by

Regional Group

The Regional Group of Companies Inc.

Materials, specifications and floor plans are subject to change without notice. All renderings are artist's concept. All floor plans have approximate dimensions. Actual usable floor space may vary from stated floor plan. Windows, doors and balcony size and location may vary. Balcony/Terrace, as applicable. All dimensions are subject to normal construction variances. Some features may vary by suite design. Furniture not included. E. & O.E.