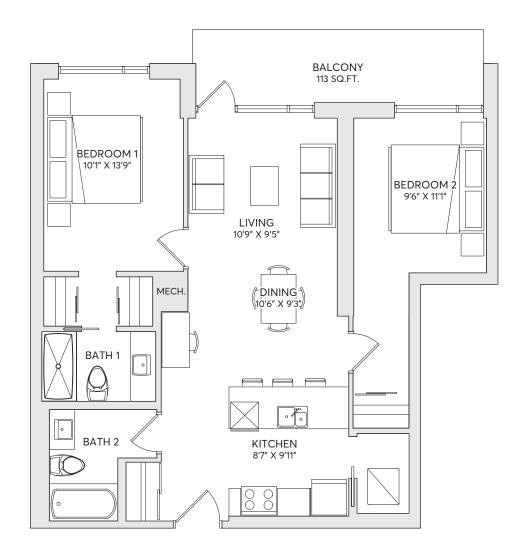

## THE VERONA

2 BEDROOMS
2 BATHROOMS
SUITE AREA - 936 SQ FT

FLOOR 8 (811)

Leasing Office 613.569.3043

info@ballantyneliving.ca ballantyneliving.ca

Developed & Managed by

Regional Group

The Regional Group of Companies Inc.

Materials, specifications and floor plans are subject to change without notice. All renderings are artist's concept. All floor plans have approximate dimensions. Actual usable floor space may vary from stated floor plan. Windows, doors and balcony size and location may vary. Balcony/Terrace, as applicable. All dimensions are subject to normal construction variances. Some features may vary by suite design. Furniture not included. E. & O.E.