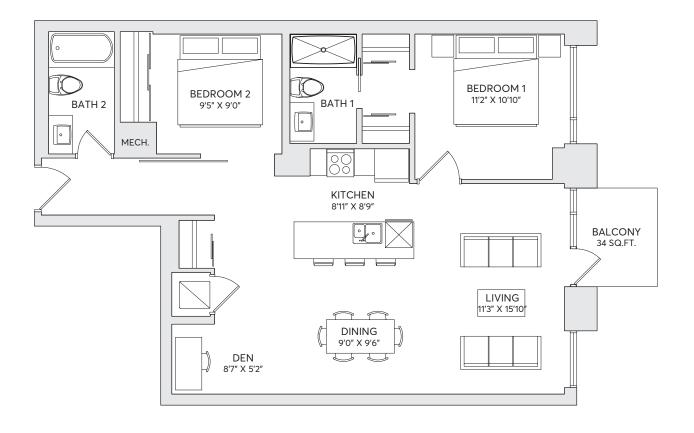

## THE SHANGHAI

2 BEDROOMS + DEN
2 BATHROOMS
SUITE AREA - 1033 SQ FT

FLOOR 8 (806)

Leasing Office 613.569.3043

info@ballantyneliving.ca ballantyneliving.ca

Developed & Managed by Regional Group

The Regional Group of Companies Inc.

Materials, specifications and floor plans are subject to change without notice. All renderings are artist's concept. All floor plans have approximate dimensions. Actual usable floor space may vary from stated floor plan. Windows, doors and balcony size and location may vary. Balcony/Terrace, as applicable. All dimensions are subject to normal construction variances. Some features may vary by suite design. Furniture not included. E. & O.E.