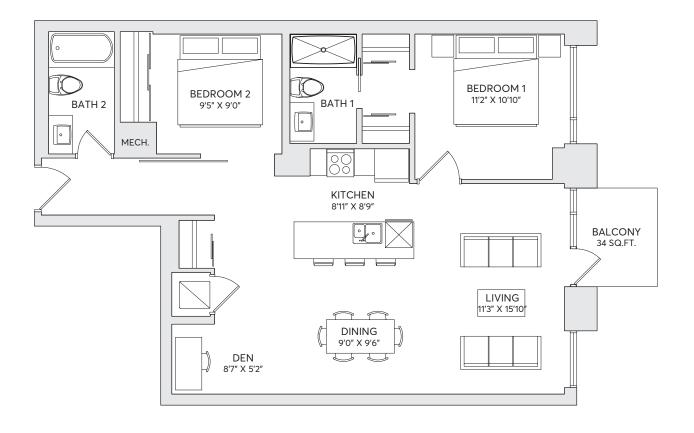

## THE SHANGHAI

2 BEDROOMS + DEN
2 BATHROOMS
SUITE AREA - 1033 SQ FT

FLOOR 7 (706)

Leasing Office 613.569.3043

info@ballantyneliving.ca ballantyneliving.ca

Developed & Managed by

Regional Group

The Regional Group of Companies Inc.

Materials, specifications and floor plans are subject to change without notice. All renderings are artist's concept. All floor plans have approximate dimensions. Actual usable floor space may vary from stated floor plan. Windows, doors and balcony size and location may vary. Balcony/Terrace, as applicable. All dimensions are subject to normal construction variances. Some features may vary by suite design. Furniture not included. E. & O.E.