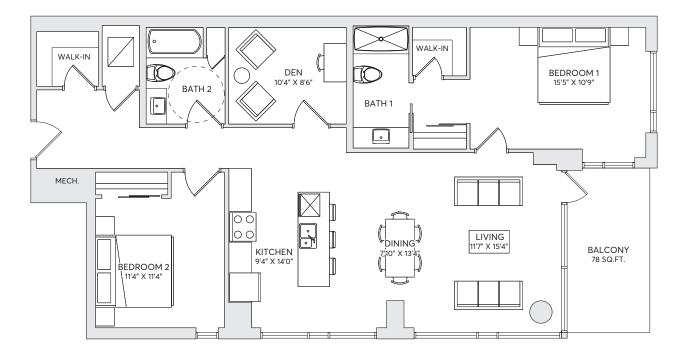

## THE PRAGUE

2 BEDROOMS + DEN
2 BATHROOMS
SUITE AREA - 1367 SQ FT

FLOORS 3-6 (311-611) (accessible)

Leasing Office 613.569.3043

info@ballantyneliving.ca ballantyneliving.ca

Developed & Managed by Regional Group

The Regional Group of Companies Inc.

Materials, specifications and floor plans are subject to change without notice. All renderings are artist's concept. All floor plans have approximate dimensions. Actual usable floor space may vary from stated floor plan. Windows, doors and balcony size and location may vary. Balcony/Terrace, as applicable. All dimensions are subject to normal construction variances. Some features may vary by suite design. Furniture not included. E. & O.E.