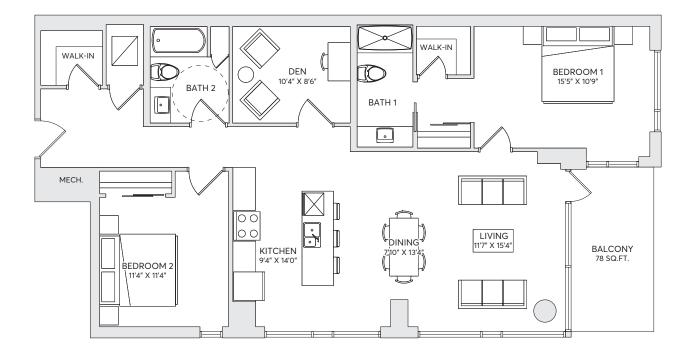

## THE PRAGUE

2 BEDROOMS + DEN
2 BATHROOMS
SUITE AREA - 1367 SQ FT

FLOOR 2 (211) (accessible)

Leasing Office 613.569.3043

info@ballantyneliving.ca ballantyneliving.ca

Developed & Managed by Regional Group

The Regional Group of Companies Inc.

Materials, specifications and floor plans are subject to change without notice. All renderings are artist's concept. All floor plans have approximate dimensions. Actual usable floor space may vary from stated floor plan. Windows, doors and balcony size and location may vary. Balcony/Terrace, as applicable. All dimensions are subject to normal construction variances. Some features may vary by suite design. Furniture not included. E. & O.E.