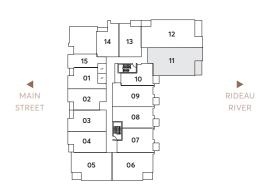

## THE PRAGUE

2 BEDROOMS + DEN
2 BATHROOMS
SUITE AREA - 1367 SQ FT

FLOOR 2 (211) (accessible)

Leasing Office 613.569.3043

info@ballantyneliving.ca ballantyneliving.ca

Developed & Managed by Regional Group

The Regional Group of Companies Inc.