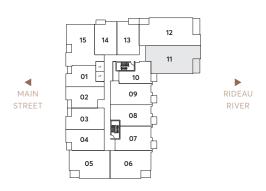

## THE PRAGUE

2 BEDROOMS + DEN
2 BATHROOMS
SUITE AREA - 1367 SQ FT

FLOORS 3-6 (311-611) (accessible)

Leasing Office 613.569.3043

info@ballantyneliving.ca ballantyneliving.ca

Developed & Managed by Regional Group