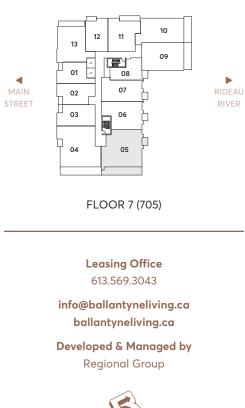

## The Oslo

2 BEDROOMS + DEN 2 BATHROOMS SUITE AREA - 1464 SQ FT

The Regional Group of Companies Inc.

Materials, specifications and floor plans are subject to change without notice. All renderings are artist's concept. All floor plans have approximate dimensions. Actual usable floor space may vary from stated floor plan. Windows, doors and balcony size and location may vary. Balcony/Terrace, as applicable. All dimensions are subject to normal construction variances. Some features may vary by suite design. Furniture not included. E. & O.E.