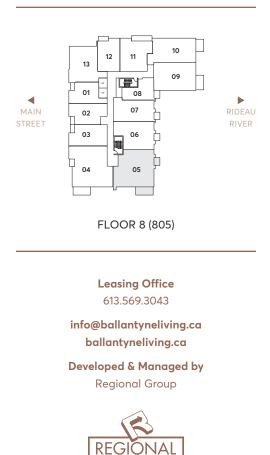

## The Oslo

2 BEDROOMS + DEN 2 BATHROOMS SUITE AREA - 1464 SQ FT

Materials, specifications and floor plans are subject to change without notice. All renderings are artist's concept. All floor plans have approximate dimensions. Actual usable floor space may vary from stated floor plan. Windows, doors and balcony size and location may vary. Balcony/Terrace, as applicable. All dimensions are subject to normal construction variances. Some features may vary by suite design. Furniture not included. E. & O.E.