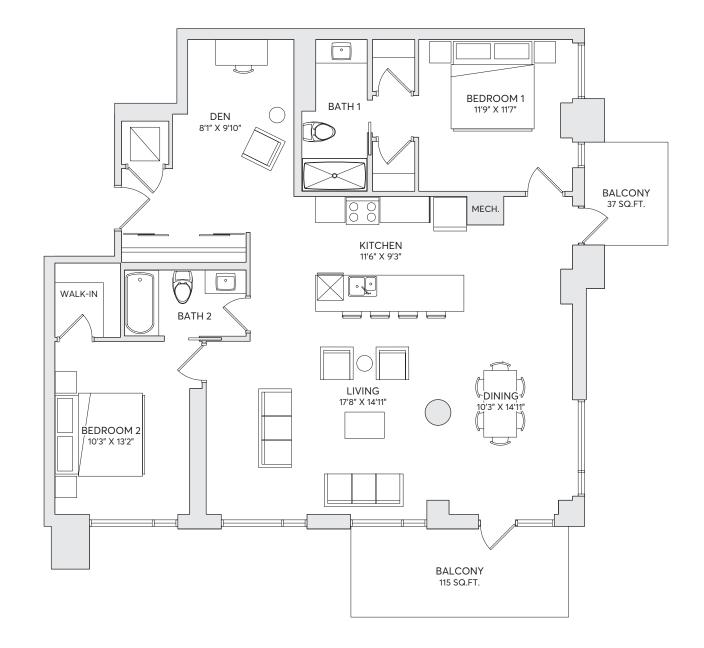

## The Oslo

2 BEDROOMS + DEN 2 BATHROOMS SUITE AREA - 1464 SQ FT

Materials, specifications and floor plans are subject to change without notice. All renderings are artist's concept. All floor plans have approximate dimensions. Actual usable floor space may vary from stated floor plan. Windows, doors and balcony size and location may vary. Balcony/Terrace, as applicable. All dimensions are subject to normal construction variances. Some features may vary by suite design. Furniture not included. E. & O.E.