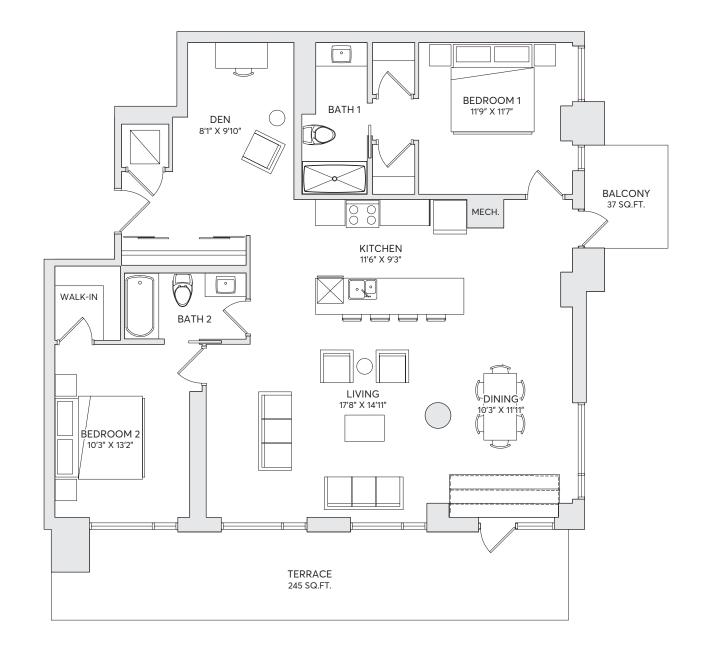

## The Oslo

2 BEDROOMS + DEN 2 BATHROOMS SUITE AREA - 1464 SQ FT

The Regional Group of Companies Inc.

Materials, specifications and floor plans are subject to change without notice. All renderings are artist's concept. All floor plans have approximate dimensions. Actual usable floor space may vary from stated floor plan. Windows, doors and balcony size and location may vary. Balcony/Terrace, as applicable. All dimensions are subject to normal construction variances. Some features may vary by suite design. Furniture not included. E. & O.E.