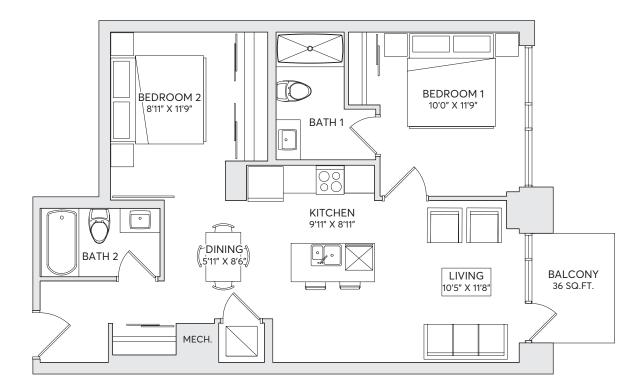

## THE MONACO

2 BEDROOMS
2 BATHROOMS
SUITE AREA - 840 SQ FT

FLOORS 3-6 (307-607)

Leasing Office 613.569.3043

info@ballantyneliving.ca ballantyneliving.ca

Developed & Managed by

Regional Group

The Regional Group of Companies Inc.

Materials, specifications and floor plans are subject to change without notice. All renderings are artist's concept. All floor plans have approximate dimensions. Actual usable floor space may vary from stated floor plan. Windows, doors and balcony size and location may vary. Balcony/Terrace, as applicable. All dimensions are subject to normal construction variances. Some features may vary by suite design. Furniture not included. E. & O.E.