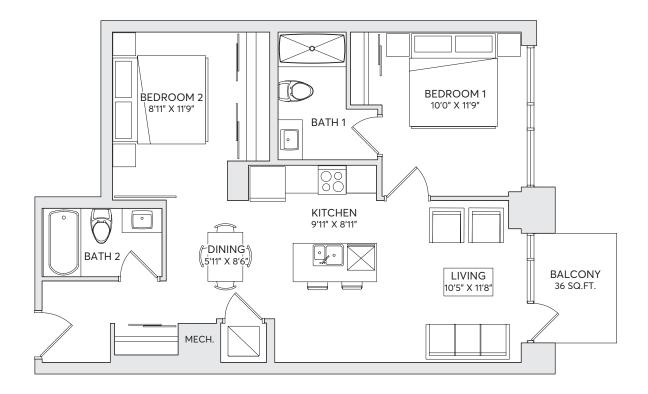

## THE MONACO

2 BEDROOMS
2 BATHROOMS
SUITE AREA - 840 SQ FT

FLOOR 2 (207)

Leasing Office 613.569.3043

info@ballantyneliving.ca ballantyneliving.ca

Developed & Managed by

Regional Group

The Regional Group of Companies Inc.

Materials, specifications and floor plans are subject to change without notice. All renderings are artist's concept. All floor plans have approximate dimensions. Actual usable floor space may vary from stated floor plan. Windows, doors and balcony size and location may vary. Balcony/Terrace, as applicable. All dimensions are subject to normal construction variances. Some features may vary by suite design. Furniture not included. E. & O.E.