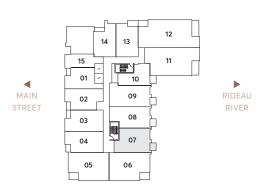

## THE MONACO

2 BEDROOMS
2 BATHROOMS
SUITE AREA - 840 SQ FT

FLOOR 2 (207)

Leasing Office 613.569.3043

info@ballantyneliving.ca ballantyneliving.ca

Developed & Managed by

Regional Group

The Regional Group of Companies Inc.