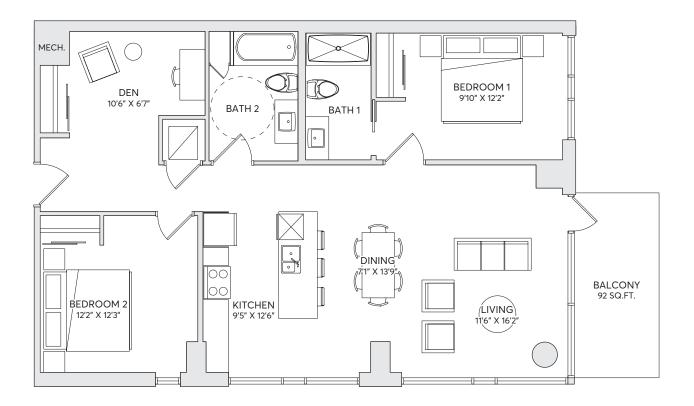

## THE MILAN

2 BEDROOMS + DEN
2 BATHROOMS
SUITE AREA - 1184 SQ FT

FLOOR 8 (809) (accessible)

Leasing Office 613.569.3043

info@ballantyneliving.ca ballantyneliving.ca

Developed & Managed by

Regional Group

The Regional Group of Companies Inc.

Materials, specifications and floor plans are subject to change without notice. All renderings are artist's concept. All floor plans have approximate dimensions. Actual usable floor space may vary from stated floor plan. Windows, doors and balcony size and location may vary. Balcony/Terrace, as applicable. All dimensions are subject to normal construction variances. Some features may vary by suite design. Furniture not included. E. & O.E.