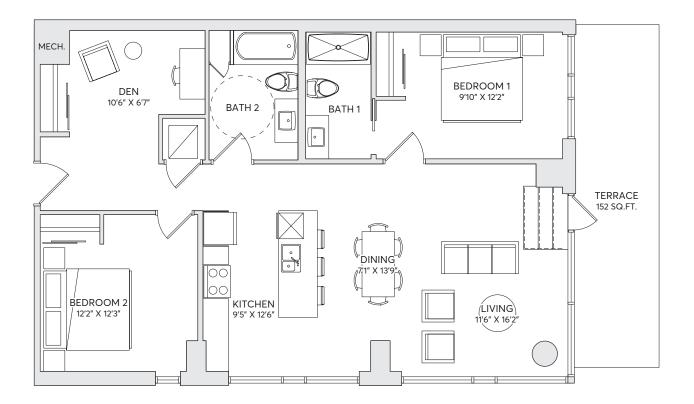

## THE MILAN

2 BEDROOMS + DEN
2 BATHROOMS
SUITE AREA - 1184 SQ FT

FLOOR 7 (709) (accessible)

Leasing Office 613.569.3043

info@ballantyneliving.ca ballantyneliving.ca

Developed & Managed by Regional Group

The Regional Group of Companies Inc.

Materials, specifications and floor plans are subject to change without notice. All renderings are artist's concept. All floor plans have approximate dimensions. Actual usable floor space may vary from stated floor plan. Windows, doors and balcony size and location may vary. Balcony/Terrace, as applicable. All dimensions are subject to normal construction variances. Some features may vary by suite design. Furniture not included. E. & O.E.