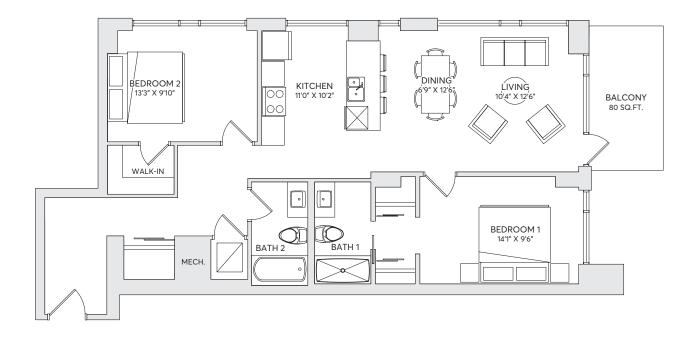

## THE LISBON

2 BEDROOMS
2 BATHROOMS
SUITE AREA - 1109 SQ FT

FLOOR 8 (810)

Leasing Office 613.569.3043

info@ballantyneliving.ca ballantyneliving.ca

Developed & Managed by

Regional Group

The Regional Group of Companies Inc.

Materials, specifications and floor plans are subject to change without notice. All renderings are artist's concept. All floor plans have approximate dimensions. Actual usable floor space may vary from stated floor plan. Windows, doors and balcony size and location may vary. Balcony/Terrace, as applicable. All dimensions are subject to normal construction variances. Some features may vary by suite design. Furniture not included. E. & O.E.