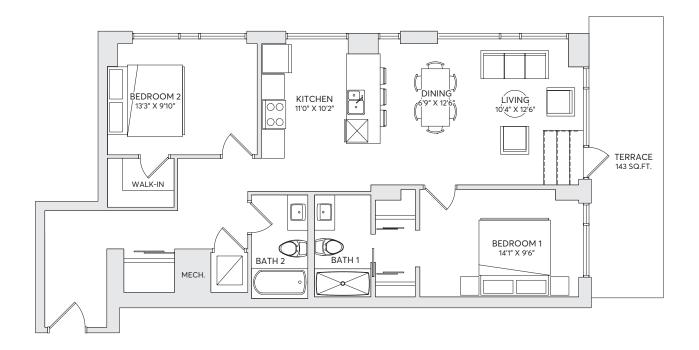

## THE LISBON

2 BEDROOMS
2 BATHROOMS
SUITE AREA - 1109 SQ FT

FLOOR 7 (710)

Leasing Office 613.569.3043

info@ballantyneliving.ca ballantyneliving.ca

Developed & Managed by

Regional Group

The Regional Group of Companies Inc.

Materials, specifications and floor plans are subject to change without notice. All renderings are artist's concept. All floor plans have approximate dimensions. Actual usable floor space may vary from stated floor plan. Windows, doors and balcony size and location may vary. Balcony/Terrace, as applicable. All dimensions are subject to normal construction variances. Some features may vary by suite design. Furniture not included. E. & O.E.