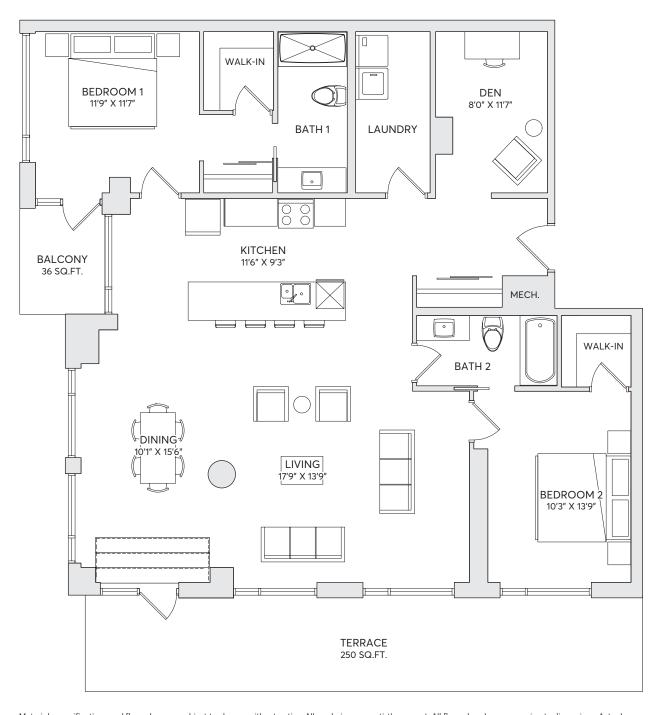

## THE LAGOS

2 BEDROOMS + DEN
2 BATHROOMS
SUITE AREA - 1582 SQ FT

FLOOR 7 (704)

Leasing Office 613.569.3043

info@ballantyneliving.ca ballantyneliving.ca

Developed & Managed by Regional Group

The Regional Group of Companies Inc.

Materials, specifications and floor plans are subject to change without notice. All renderings are artist's concept. All floor plans have approximate dimensions. Actual usable floor space may vary from stated floor plan. Windows, doors and balcony size and location may vary. Balcony/Terrace, as applicable. All dimensions are subject to normal construction variances. Some features may vary by suite design. Furniture not included. E. & O.E.