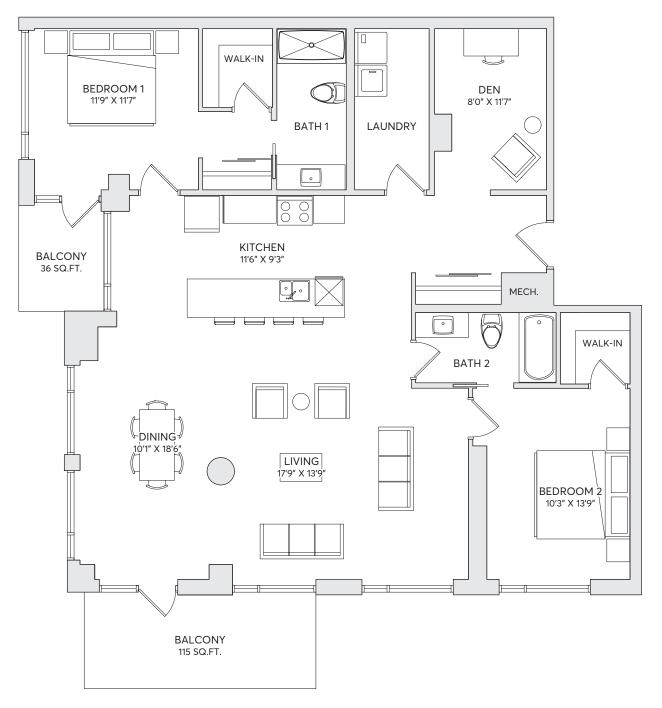

## THE LAGOS

2 BEDROOMS + DEN
2 BATHROOMS
SUITE AREA - 1582 SQ FT

FLOOR 8 (804)

Leasing Office 613.569.3043

info@ballantyneliving.ca ballantyneliving.ca

Developed & Managed by Regional Group

The Regional Group of Companies Inc.

Materials, specifications and floor plans are subject to change without notice. All renderings are artist's concept. All floor plans have approximate dimensions. Actual usable floor space may vary from stated floor plan. Windows, doors and balcony size and location may vary. Balcony/Terrace, as applicable. All dimensions are subject to normal construction variances. Some features may vary by suite design. Furniture not included. E. & O.E.