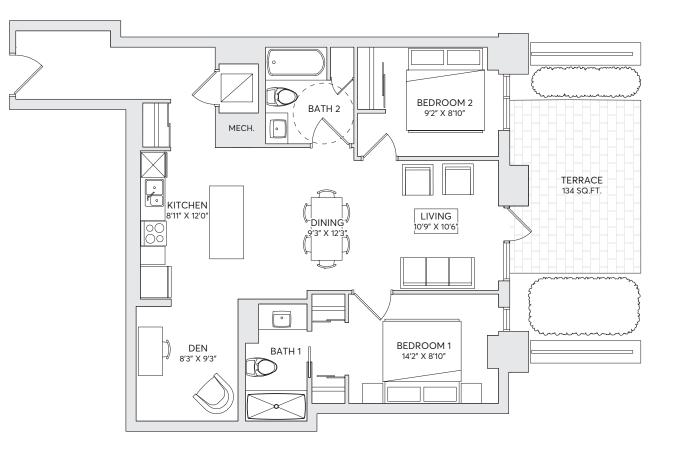

## THE JAKARTA

2 BEDROOMS + DEN 2 BATHROOMS SUITE AREA - 1055 SQ FT

Leasing Office 613.569.3043

info@ballantyneliving.ca ballantyneliving.ca

Developed & Managed by Regional Group

The Regional Group of Companies Inc.

Materials, specifications and floor plans are subject to change without notice. All renderings are artist's concept. All floor plans have approximate dimensions. Actual usable floor space may vary from stated floor plan. Windows, doors and balcony size and location may vary. Balcony/Terrace, as applicable. All dimensions are subject to normal construction variances. Some features may vary by suite design. Furniture not included. E. & O.E.