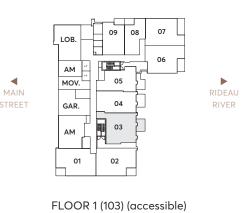

## THE JAKARTA

2 BEDROOMS + DEN 2 BATHROOMS SUITE AREA - 1055 SQ FT



Leasing Office 613.569.3043

info@ballantyneliving.ca ballantyneliving.ca

Developed & Managed by Regional Group



The Regional Group of Companies Inc.



Materials, specifications and floor plans are subject to change without notice. All renderings are artist's concept. All floor plans have approximate dimensions. Actual usable floor space may vary from stated floor plan. Windows, doors and balcony size and location may vary. Balcony/Terrace, as applicable. All dimensions are subject to normal construction variances. Some features may vary by suite design. Furniture not included. E. & O.E.