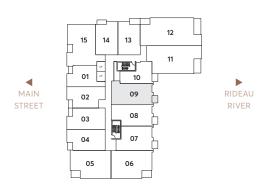

The Regional Group of Companies Inc.

1 BEDROOM + DEN

1 BATHROOM

SUITE AREA - 893 SQ FT

FLOOR 7 (707) (accessible)

Leasing Office 613.569.3043

info@ballantyneliving.ca ballantyneliving.ca

Developed & Managed by

Regional Group

The Regional Group of Companies Inc.

1 BEDROOM + DEN

1 BATHROOM

SUITE AREA - 893 SQ FT

FLOOR 8 (807) (accessible)

Leasing Office 613.569.3043

info@ballantyneliving.ca ballantyneliving.ca