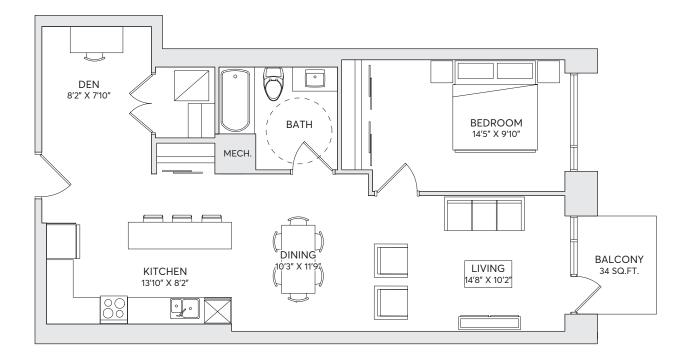

The Regional Group of Companies Inc.

1 BEDROOM + DEN

1 BATHROOM

SUITE AREA - 893 SQ FT

FLOOR 7 (707) (accessible)

Leasing Office 613.569.3043

info@ballantyneliving.ca ballantyneliving.ca

Developed & Managed by

Regional Group

The Regional Group of Companies Inc.

1 BEDROOM + DEN

1 BATHROOM

SUITE AREA - 893 SQ FT

FLOOR 8 (807) (accessible)

Leasing Office 613.569.3043

info@ballantyneliving.ca ballantyneliving.ca