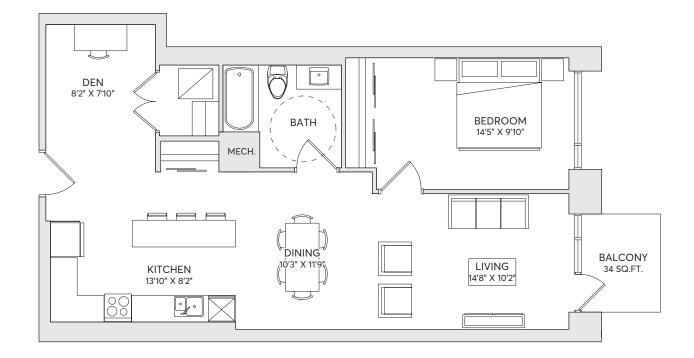

1 BEDROOM + DEN

1 BATHROOM

SUITE AREA - 893 SQ FT

FLOOR 2 (209) (accessible)

Leasing Office 613.569.3043

info@ballantyneliving.ca ballantyneliving.ca

Developed & Managed by Regional Group

The Regional Group of Companies Inc.

1 BEDROOM + DEN

1 BATHROOM

SUITE AREA - 893 SQ FT

FLOORS 3-6 (309-609) (accessible)

Leasing Office 613.569.3043

info@ballantyneliving.ca ballantyneliving.ca

Developed & Managed by

Regional Group