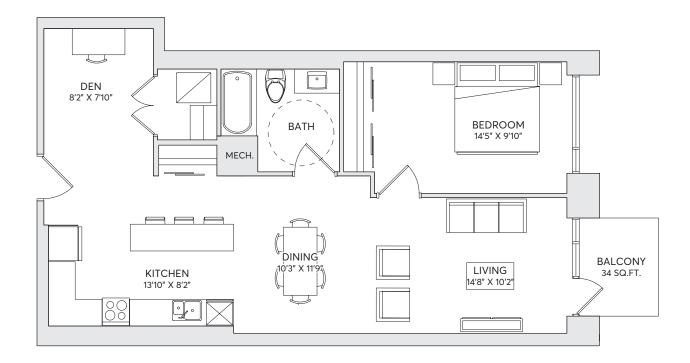

1 BEDROOM + DEN

1 BATHROOM

SUITE AREA - 893 SQ FT

FLOOR 2 (209) (accessible)

Leasing Office 613.569.3043

info@ballantyneliving.ca ballantyneliving.ca

Developed & Managed by Regional Group

The Regional Group of Companies Inc.

1 BEDROOM + DEN

1 BATHROOM

SUITE AREA - 893 SQ FT

FLOORS 3-6 (309-609) (accessible)

Leasing Office 613.569.3043

info@ballantyneliving.ca ballantyneliving.ca

Developed & Managed by

Regional Group

The Regional Group of Companies Inc.

1 BEDROOM + DEN

1 BATHROOM

SUITE AREA - 893 SQ FT

FLOOR 7 (707) (accessible)

Leasing Office 613.569.3043

info@ballantyneliving.ca ballantyneliving.ca

Developed & Managed by

Regional Group

The Regional Group of Companies Inc.

1 BEDROOM + DEN

1 BATHROOM

SUITE AREA - 893 SQ FT

FLOOR 8 (807) (accessible)

Leasing Office 613.569.3043

info@ballantyneliving.ca ballantyneliving.ca