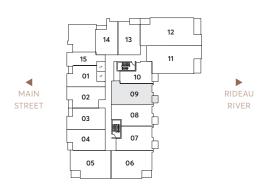

1 BEDROOM + DEN

1 BATHROOM

SUITE AREA - 893 SQ FT

FLOOR 2 (209) (accessible)

Leasing Office 613.569.3043

info@ballantyneliving.ca ballantyneliving.ca

Developed & Managed by Regional Group

The Regional Group of Companies Inc.

1 BEDROOM + DEN

1 BATHROOM

SUITE AREA - 893 SQ FT

FLOORS 3-6 (309-609) (accessible)

Leasing Office 613.569.3043

info@ballantyneliving.ca ballantyneliving.ca

Developed & Managed by

Regional Group