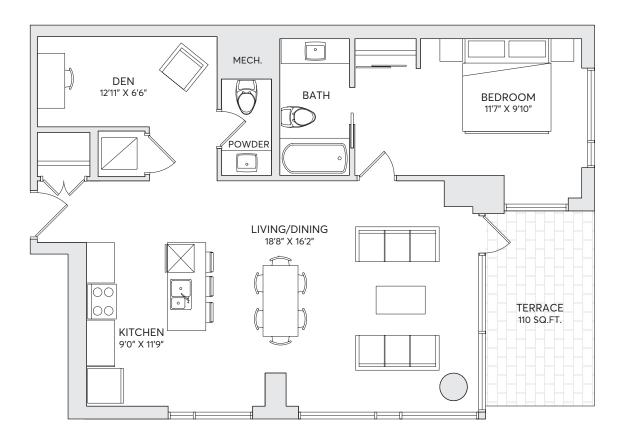

## THE BELFAST

1 BEDROOM + DEN
1.5 BATHROOMS
SUITE AREA - 990 SQ FT

FLOOR 1 (106)

Leasing Office 613.569.3043

info@ballantyneliving.ca ballantyneliving.ca

Developed & Managed by

Regional Group

The Regional Group of Companies Inc.