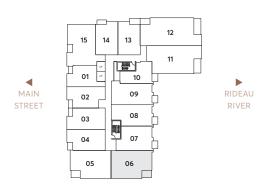

## THE BARCELONA

2 BEDROOMS + DEN
2 BATHROOMS
SUITE AREA - 1066 SQ FT

FLOORS 3-6 (306-606)

Leasing Office 613.569.3043

info@ballantyneliving.ca ballantyneliving.ca

Developed & Managed by Regional Group

Materials, specifications and floor plans are subject to change without notice. All renderings are artist's concept. All floor plans have approximate dimensions. Actual usable floor space may vary from stated floor plan. Windows, doors and balcony size and location may vary. Balcony/Terrace, as applicable. All dimensions are subject to normal construction variances. Some features may vary by suite design. Furniture not included. E. & O.E.