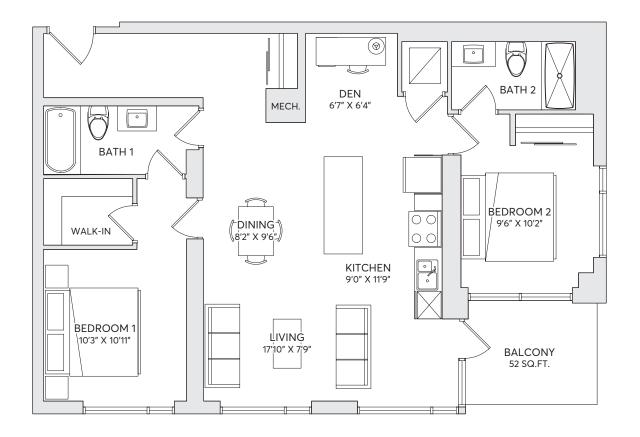

## THE BARCELONA

2 BEDROOMS + DEN
2 BATHROOMS
SUITE AREA - 1066 SQ FT

FLOORS 3-6 (306-606)

Leasing Office 613.569.3043

info@ballantyneliving.ca ballantyneliving.ca

Developed & Managed by Regional Group

Materials, specifications and floor plans are subject to change without notice. All renderings are artist's concept. All floor plans have approximate dimensions. Actual usable floor space may vary from stated floor plan. Windows, doors and balcony size and location may vary. Balcony/Terrace, as applicable. All dimensions are subject to normal construction variances. Some features may vary by suite design. Furniture not included. E. & O.E.