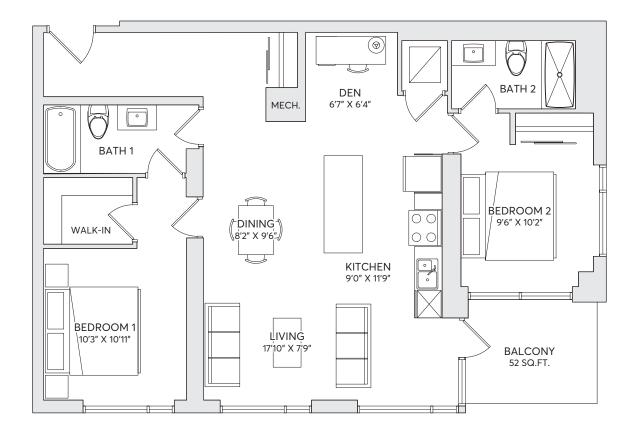

## THE BARCELONA

2 BEDROOMS + DEN
2 BATHROOMS
SUITE AREA - 1066 SQ FT

FLOOR 2 (206)

Leasing Office 613.569.3043

info@ballantyneliving.ca ballantyneliving.ca

Developed & Managed by Regional Group

The Regional Group of Companies Inc.

Materials, specifications and floor plans are subject to change without notice. All renderings are artist's concept. All floor plans have approximate dimensions. Actual usable floor space may vary from stated floor plan. Windows, doors and balcony size and location may vary. Balcony/Terrace, as applicable. All dimensions are subject to normal construction variances. Some features may vary by suite design. Furniture not included. E. & O.E.