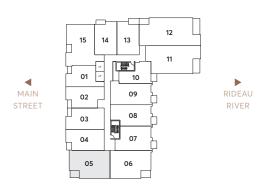

## THE BARCELONA

2 BEDROOMS + DEN
2 BATHROOMS
SUITE AREA - 1066 SQ FT

FLOORS 3-6 (305-605)

Leasing Office 613.569.3043

info@ballantyneliving.ca ballantyneliving.ca

Developed & Managed by

Regional Group

The Regional Group of Companies Inc.