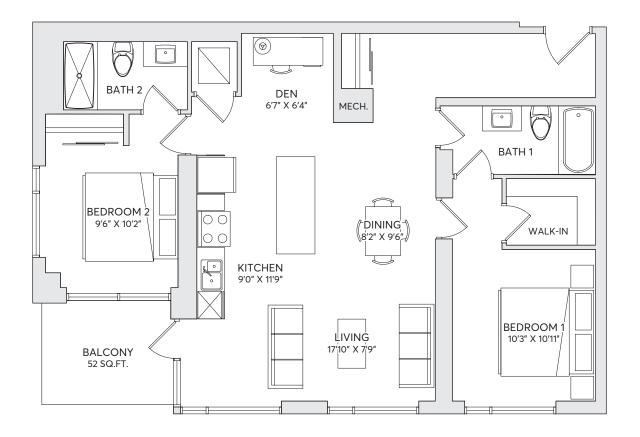

## THE BARCELONA

2 BEDROOMS + DEN
2 BATHROOMS
SUITE AREA - 1066 SQ FT

FLOORS 3-6 (305-605)

Leasing Office 613.569.3043

info@ballantyneliving.ca ballantyneliving.ca

Developed & Managed by

Regional Group

The Regional Group of Companies Inc.

Materials, specifications and floor plans are subject to change without notice. All renderings are artist's concept. All floor plans have approximate dimensions. Actual usable floor space may vary from stated floor plan. Windows, doors and balcony size and location may vary. Balcony/Terrace, as applicable. All dimensions are subject to normal construction variances. Some features may vary by suite design. Furniture not included. E. & O.E.