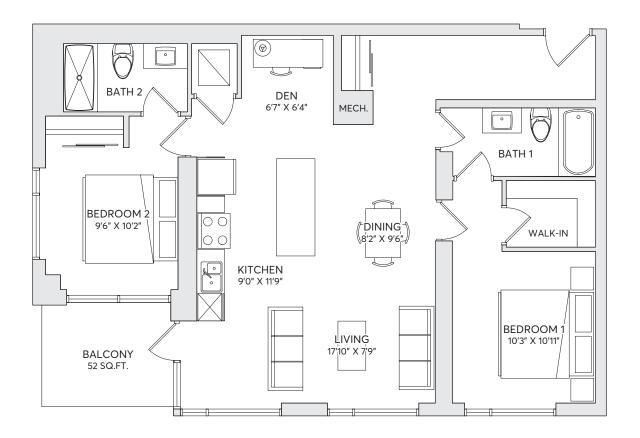

## THE BARCELONA

2 BEDROOMS + DEN
2 BATHROOMS
SUITE AREA - 1066 SQ FT

FLOOR 2 (205)

Leasing Office 613.569.3043

info@ballantyneliving.ca ballantyneliving.ca

Developed & Managed by

Regional Group

The Regional Group of Companies Inc.

Materials, specifications and floor plans are subject to change without notice. All renderings are artist's concept. All floor plans have approximate dimensions. Actual usable floor space may vary from stated floor plan. Windows, doors and balcony size and location may vary. Balcony/Terrace, as applicable. All dimensions are subject to normal construction variances. Some features may vary by suite design. Furniture not included. E. & O.E.