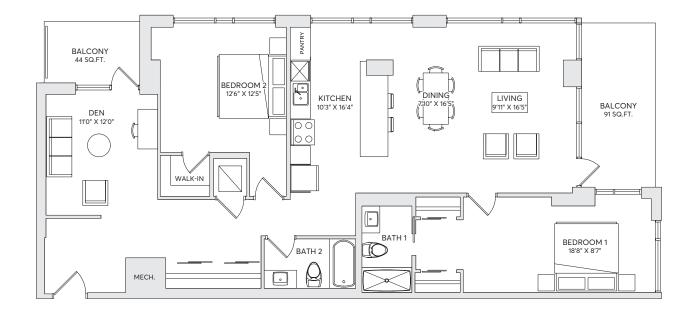

## THE BANGKOK

2 BEDROOMS + DEN
2 BATHROOMS
SUITE AREA - 1528 SQ FT

FLOOR 2 (212)

Leasing Office 613.569.3043

info@ballantyneliving.ca ballantyneliving.ca

Developed & Managed by Regional Group

The Regional Group of Companies Inc.

Materials, specifications and floor plans are subject to change without notice. All renderings are artist's concept. All floor plans have approximate dimensions. Actual usable floor space may vary from stated floor plan. Windows, doors and balcony size and location may vary. Balcony/Terrace, as applicable. All dimensions are subject to normal construction variances. Some features may vary by suite design. Furniture not included. E. & O.E.