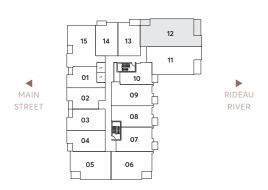

## THE BANGKOK

2 BEDROOMS + DEN
2 BATHROOMS
SUITE AREA - 1528 SQ FT

FLOORS 3-6 (312-612)

Leasing Office 613.569.3043

info@ballantyneliving.ca ballantyneliving.ca

Developed & Managed by

Regional Group

The Regional Group of Companies Inc.