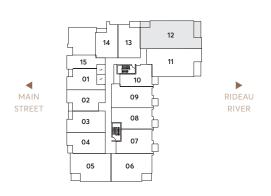

## THE BANGKOK

2 BEDROOMS + DEN
2 BATHROOMS
SUITE AREA - 1528 SQ FT

FLOOR 2 (212)

Leasing Office 613.569.3043

info@ballantyneliving.ca ballantyneliving.ca

Developed & Managed by Regional Group

The Regional Group of Companies Inc.