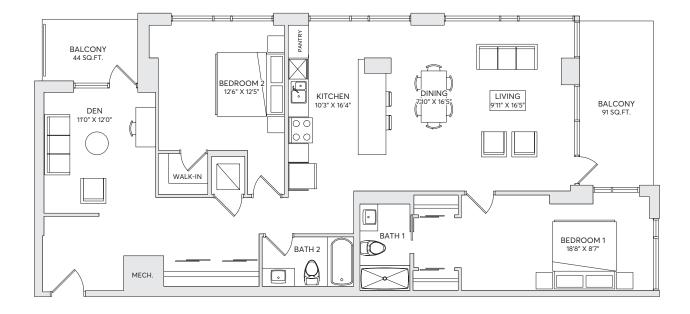

## THE BANGKOK

2 BEDROOMS + DEN
2 BATHROOMS
SUITE AREA - 1528 SQ FT

FLOORS 3-6 (312-612)

Leasing Office 613.569.3043

info@ballantyneliving.ca ballantyneliving.ca

Developed & Managed by

Regional Group

The Regional Group of Companies Inc.

Materials, specifications and floor plans are subject to change without notice. All renderings are artist's concept. All floor plans have approximate dimensions. Actual usable floor space may vary from stated floor plan. Windows, doors and balcony size and location may vary. Balcony/Terrace, as applicable. All dimensions are subject to normal construction variances. Some features may vary by suite design. Furniture not included. E. & O.E.